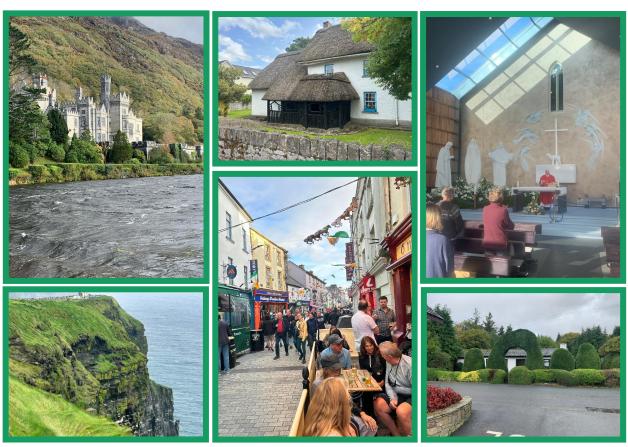

## Emerald Isle Experience & Pilgrimage with Fr. Stephen Smith Church of the Ascension Parish August 19th to 29th 2024

**Exploring Ireland's Countryside ~** 

~The old city center of Galway City, with Artisan treasure and Galway Crystal, Mass at the Cathedral. ~Mass at Knock Shrine and the Apparition, Kylemore Abby and Victorian Walled Garden. ~Day trip to the Aran Islands. ~Visit the Emerald Isle's Coast "Wild Atlantic Way" with the Cliffs of Moher. ~The quaint town of Adare and its Thatched Roof Cottages. ~Beautiful Killarney, the "Town in a Park" ~Travel the famous Ring of Kerry and mass at Daniel O'Connell Historic Catholic Church & the Killarney National Park. ~Spend a day visiting the Jameson Distillery in Middleton & Kiss the Blarney Stone. ~Shopping the largest Woolens Mill in the World. ~Drive thought the Wicklow National Park St. Kevin's Monastery. ~Trinity College, Temple Bar District, Guinness Brewery & the Book of Kells all in Dublin.

## We'll Visit & Tour ~

Kylemore Abby ~ Ferry ride to Aran ~ Islands Cliffs of Mohr ~ Ring of Kerry ~ Daniel O'Connell Memorial Catholic Church of the Holy Cross and the grave of Msgr. Hugh O'Flaherty ~ Moll's Gap ~ Killarney National Park ~ Jameson Distillery ~ Blarney Castle & Woolens Mill ~ The Wicklow National Park & St. Kevin's Monastery, Book of Kells ~ Trinity Collage Old Library ~ Explore Dublin along with much more...